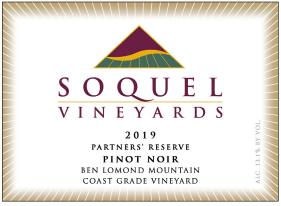

## 2019 PARTNERS' RESERVE PINOT NOIR COAST GRADE VINEYARD

Sage, white pepper and dark, ripe cherry aromas create an amazing mountain Pinot Noir. Excellent!

Vineyard: Coast Grade Vineyard

Appellation: Ben Lomond Mountain

Composition: 100% Pinot Noir

Brix: 23.8°

Alcohol: 13.1% by vol.

pH: 3.41

TA: 0.73 grams per 100ml Length in barrels: 10 months Barrel type: 100% French oak Barrel age: 30% new; 70% 2-3 yrs

Case Oty: 187 Drink by: 2028